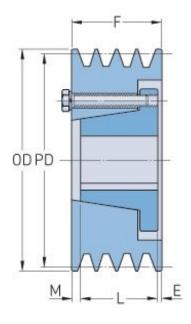

## PHP 4-5V490-SD

| Pitch diameter<br>(mm)   | 121.92    |
|--------------------------|-----------|
| Pitch diameter (in)      | 4.8       |
| Outside diameter (mm)    | 124.46    |
| Outside diameter<br>(in) | 4.9       |
| Pulley type              | A-1       |
| Bushing no.              | SD        |
| Min. bore (mm)           | 12.7      |
| Min. bore (in)           | 0.5       |
| Max. bore (mm)           | 50.8      |
| Max. bore (in)           | 2         |
| F (in)                   | 3 (1/16)  |
| E (in)                   | (21/32)   |
| L (in)                   | 1 (13/16) |
| M (in)                   | (19/32)   |
| Weight (lbs)             | 18.7      |