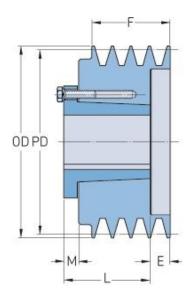

## PHP 4-5V465-SD

| Pitch diameter<br>(mm)   | 115.57    |
|--------------------------|-----------|
| Pitch diameter (in)      | 4.55      |
| Outside diameter (mm)    | 118.11    |
| Outside diameter<br>(in) | 4.65      |
| Pulley type              | E-1       |
| Bushing no.              | SD        |
| Min. bore (mm)           | 12.7      |
| Min. bore (in)           | 0.5       |
| Max. bore (mm)           | 50.8      |
| Max. bore (in)           | 2         |
| F (in)                   | 3 (1/16)  |
| E (in)                   | 1 (29/32) |
| L (in)                   | 1 (13/16) |
| M (in)                   | (21/32)   |
| Weight (lbs)             | 17.6      |