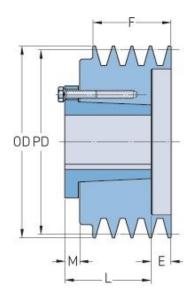

## PHP 4-5V440-SD

| Pitch diameter<br>(mm) | 109.22    |
|------------------------|-----------|
| Pitch diameter (in)    | 4.3       |
| Outside diameter (mm)  | 111.76    |
| Outside diameter (in)  | 4.4       |
| Pulley type            | E-1       |
| Bushing no.            | SD        |
| Min. bore (mm)         | 12.7      |
| Min. bore (in)         | 0.5       |
| Max. bore (mm)         | 50.8      |
| Max. bore (in)         | 2         |
| F (in)                 | 3 (1/16)  |
| E (in)                 | 1 (29/32) |
| L (in)                 | 1 (13/16) |
| M (in)                 | (21/32)   |
| Weight (lbs)           | 16.5      |