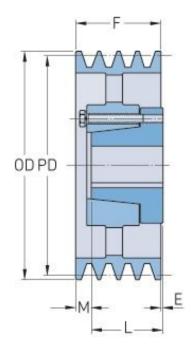

## PHP 3-5V2800-E

| Pitch diameter<br>(mm) | 708.66  |
|------------------------|---------|
| Pitch diameter (in)    | 27.9    |
| Outside diameter (mm)  | 711.2   |
| Outside diameter (in)  | 28      |
| Pulley type            | D-3     |
| Bushing no.            | Е       |
| Min. bore (mm)         | 22.22   |
| Min. bore (in)         | 0.87    |
| Max. bore (mm)         | 88.9    |
| Max. bore (in)         | 3.5     |
| F (in)                 | 2 (3/8) |
| E (in)                 | (13/32) |
| L (in)                 | 2 (3/4) |
| M (in)                 | (1/32)  |
| Weight (lbs)           | 190.7   |