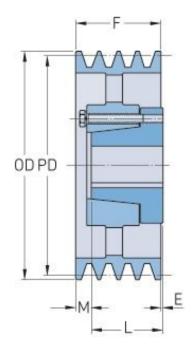

## PHP 3-5V2360-E

| Pitch diameter<br>(mm) | 596.9   |
|------------------------|---------|
| Pitch diameter (in)    | 23.5    |
| Outside diameter (mm)  | 599.44  |
| Outside diameter (in)  | 23.6    |
| Pulley type            | D-3     |
| Bushing no.            | Е       |
| Min. bore (mm)         | 22.22   |
| Min. bore (in)         | 0.87    |
| Max. bore (mm)         | 88.9    |
| Max. bore (in)         | 3.5     |
| F (in)                 | 2 (3/8) |
| E (in)                 | (13/32) |
| L (in)                 | 2 (3/4) |
| M (in)                 | (1/32)  |
| Weight (lbs)           | 154.8   |