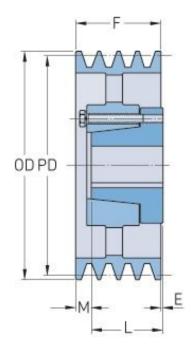

## PHP 3-5V2120-E

| Pitch diameter<br>(mm)   | 535.94  |
|--------------------------|---------|
| Pitch diameter (in)      | 21.1    |
| Outside diameter<br>(mm) | 538.48  |
| Outside diameter<br>(in) | 21.2    |
| Pulley type              | D-3     |
| Bushing no.              | Е       |
| Min. bore (mm)           | 22.22   |
| Min. bore (in)           | 0.87    |
| Max. bore (mm)           | 88.9    |
| Max. bore (in)           | 3.5     |
| F (in)                   | 2 (3/8) |
| E (in)                   | (13/32) |
| L (in)                   | 2 (3/4) |
| M (in)                   | (1/32)  |
| Weight (lbs)             | 121.3   |