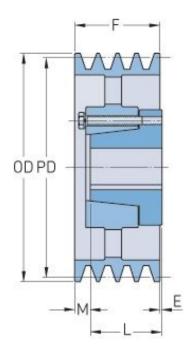

## РНР 3-5V1600-E

| Pitch diameter<br>(mm)   | 403.86  |
|--------------------------|---------|
| Pitch diameter (in)      | 15.9    |
| Outside diameter<br>(mm) | 406.4   |
| Outside diameter<br>(in) | 16      |
| Pulley type              | D-3     |
| Bushing no.              | Е       |
| Min. bore (mm)           | 22.22   |
| Min. bore (in)           | 0.87    |
| Max. bore (mm)           | 88.9    |
| Max. bore (in)           | 3.5     |
| F (in)                   | 2 (3/8) |
| E (in)                   | (13/32) |
| L (in)                   | 2 (3/4) |
| M (in)                   | (1/32)  |
| Weight (lbs)             | 86.4    |