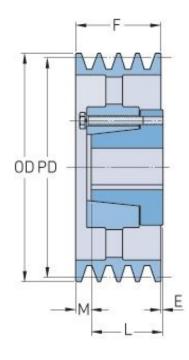

## РНР 3-5V1320-E

| Pitch diameter<br>(mm)   | 332.74  |
|--------------------------|---------|
| Pitch diameter (in)      | 13.1    |
| Outside diameter<br>(mm) | 335.28  |
| Outside diameter<br>(in) | 13.2    |
| Pulley type              | D-3     |
| Bushing no.              | Е       |
| Min. bore (mm)           | 22.22   |
| Min. bore (in)           | 0.87    |
| Max. bore (mm)           | 88.9    |
| Max. bore (in)           | 3.5     |
| F (in)                   | 2 (3/8) |
| E (in)                   | (13/32) |
| L (in)                   | 2 (3/4) |
| M (in)                   | (1/32)  |
| Weight (lbs)             | 77.2    |
|                          |         |