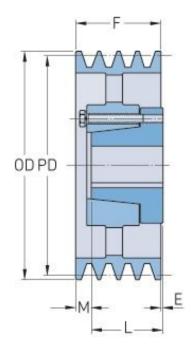

## PHP 3-5V1250-E

| Pitch diameter (mm)   | 314.96  |
|-----------------------|---------|
| Pitch diameter (in)   | 12.4    |
| Outside diameter (mm) | 317.5   |
| Outside diameter (in) | 12.5    |
| Pulley type           | D-3     |
| Bushing no.           | Е       |
| Min. bore (mm)        | 22.22   |
| Min. bore (in)        | 0.87    |
| Max. bore (mm)        | 88.9    |
| Max. bore (in)        | 3.5     |
| F (in)                | 2 (3/8) |
| E (in)                | (13/32) |
| L (in)                | 2 (3/4) |
| M (in)                | (1/32)  |
| Weight (lbs)          | 75      |