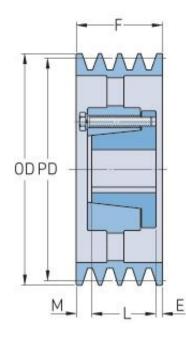

## PHP 3-5V1030-SF

| Pitch diameter<br>(mm)   | 259.08   |
|--------------------------|----------|
| Pitch diameter (in)      | 10.2     |
| Outside diameter<br>(mm) | 261.62   |
| Outside diameter<br>(in) | 10.3     |
| Pulley type              | A-3      |
| Bushing no.              | SF       |
| Min. bore (mm)           | 12.7     |
| Min. bore (in)           | 0.5      |
| Max. bore (mm)           | 74.61    |
| Max. bore (in)           | 2.94     |
| F (in)                   | 2 (3/8)  |
| E (in)                   | (5/32)   |
| L (in)                   | 2 (1/16) |
| M (in)                   | (5/32)   |
| Weight (lbs)             | 54.2     |