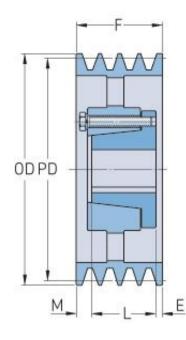

## PHP 3-5V925-SF

| Pitch diameter<br>(mm)   | 232.41   |
|--------------------------|----------|
| Pitch diameter (in)      | 9.15     |
| Outside diameter<br>(mm) | 234.95   |
| Outside diameter<br>(in) | 9.25     |
| Pulley type              | A-3      |
| Bushing no.              | SF       |
| Min. bore (mm)           | 12.7     |
| Min. bore (in)           | 0.5      |
| Max. bore (mm)           | 74.61    |
| Max. bore (in)           | 2.94     |
| F (in)                   | 2 (3/8)  |
| E (in)                   | (5/32)   |
| L (in)                   | 2 (1/16) |
| M (in)                   | (5/32)   |
| Weight (lbs)             | 45.6     |