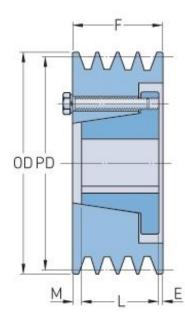

## PHP 3-5V800-SF

| Pitch diameter<br>(mm)   | 200.66   |
|--------------------------|----------|
| Pitch diameter (in)      | 7.9      |
| Outside diameter<br>(mm) | 203.2    |
| Outside diameter<br>(in) | 8        |
| Pulley type              | A-1      |
| Bushing no.              | SF       |
| Min. bore (mm)           | 12.7     |
| Min. bore (in)           | 0.5      |
| Max. bore (mm)           | 74.61    |
| Max. bore (in)           | 2.94     |
| F (in)                   | 2 (3/8)  |
| E (in)                   | (5/32)   |
| L (in)                   | 2 (1/16) |
| M (in)                   | (5/32)   |
| Weight (lbs)             | 36.4     |
|                          |          |