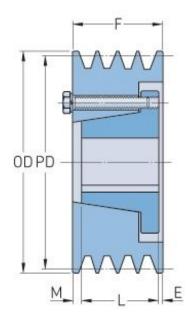

## PHP 3-5V750-SF

| Pitch diameter<br>(mm)   | 187.96   |
|--------------------------|----------|
| Pitch diameter (in)      | 7.4      |
| Outside diameter<br>(mm) | 190.5    |
| Outside diameter<br>(in) | 7.5      |
| Pulley type              | A-1      |
| Bushing no.              | SF       |
| Min. bore (mm)           | 12.7     |
| Min. bore (in)           | 0.5      |
| Max. bore (mm)           | 74.61    |
| Max. bore (in)           | 2.94     |
| F (in)                   | 2 (3/8)  |
| E (in)                   | (5/32)   |
| L (in)                   | 2 (1/16) |
| M (in)                   | (5/32)   |
| Weight (lbs)             | 33.1     |