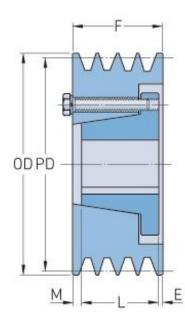

## **PHP 3-5V520-SDS**

| Pitch diameter<br>(mm)   | 129.54   |
|--------------------------|----------|
| Pitch diameter (in)      | 5.1      |
| Outside diameter<br>(mm) | 132.08   |
| Outside diameter<br>(in) | 5.2      |
| Pulley type              | A-1      |
| Bushing no.              | SDS      |
| Min. bore (mm)           | 12.7     |
| Min. bore (in)           | 0.5      |
| Max. bore (mm)           | 50.8     |
| Max. bore (in)           | 2        |
| F (in)                   | 2 (3/8)  |
| E (in)                   | (13/32)  |
| L (in)                   | 1 (5/16) |
| M (in)                   | (21/32)  |
| Weight (lbs)             | 17.6     |
|                          |          |