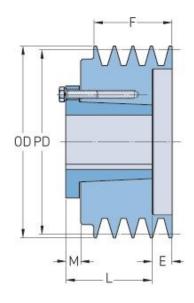

## PHP 3-5V465-SDS

| Pitch diameter<br>(mm)   | 115.57    |
|--------------------------|-----------|
| Pitch diameter (in)      | 4.55      |
| Outside diameter (mm)    | 118.11    |
| Outside diameter<br>(in) | 4.65      |
| Pulley type              | E-1       |
| Bushing no.              | SDS       |
| Min. bore (mm)           | 12.7      |
| Min. bore (in)           | 0.5       |
| Max. bore (mm)           | 50.8      |
| Max. bore (in)           | 2         |
| F (in)                   | 2 (3/8)   |
| E (in)                   | 1 (23/32) |
| L (in)                   | 1 (5/16)  |
| M (in)                   | (21/32)   |
| Weight (lbs)             | 16.8      |