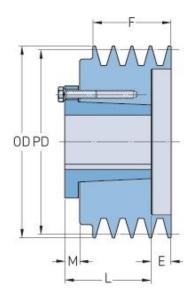

## PHP 3-5V440-SDS

| Pitch diameter<br>(mm)   | 109.22    |
|--------------------------|-----------|
| Pitch diameter (in)      | 4.3       |
| Outside diameter (mm)    | 111.76    |
| Outside diameter<br>(in) | 4.4       |
| Pulley type              | E-1       |
| Bushing no.              | SDS       |
| Min. bore (mm)           | 12.7      |
| Min. bore (in)           | 0.5       |
| Max. bore (mm)           | 50.8      |
| Max. bore (in)           | 2         |
| F (in)                   | 2 (3/8)   |
| E (in)                   | 1 (23/32) |
| L (in)                   | 1 (5/16)  |
| M (in)                   | (21/32)   |
| Weight (lbs)             | 14.3      |