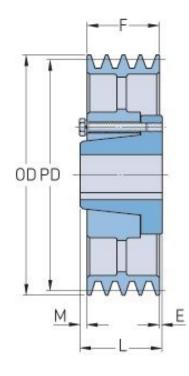

## РНР 2-5V2800-E

| Pitch diameter<br>(mm)   | 708.66    |
|--------------------------|-----------|
| Pitch diameter (in)      | 27.9      |
| Outside diameter<br>(mm) | 711.2     |
| Outside diameter<br>(in) | 28        |
| Pulley type              | C-3       |
| Bushing no.              | Е         |
| Min. bore (mm)           | 22.22     |
| Min. bore (in)           | 0.87      |
| Max. bore (mm)           | 88.9      |
| Max. bore (in)           | 3.5       |
| F (in)                   | 1 (11/16) |
| E (in)                   | (29/32)   |
| L (in)                   | 2 (3/4)   |
| M (in)                   | (5/32)    |
| Weight (lbs)             | 147.7     |
|                          |           |