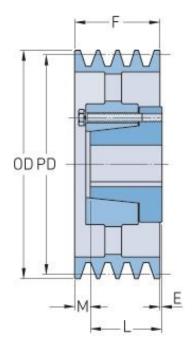

## PHP 2-5V1600-SF

| Pitch diameter<br>(mm) | 403.86    |
|------------------------|-----------|
| Pitch diameter (in)    | 15.9      |
| Outside diameter (mm)  | 406.4     |
| Outside diameter (in)  | 16        |
| Pulley type            | D-3       |
| Bushing no.            | SF        |
| Min. bore (mm)         | 12.7      |
| Min. bore (in)         | 0.5       |
| Max. bore (mm)         | 74.61     |
| Max. bore (in)         | 2.94      |
| F (in)                 | 1 (11/16) |
| E (in)                 | (13/32)   |
| L (in)                 | 2 (1/16)  |
| M (in)                 | (1/32)    |
| Weight (lbs)           | 64.4      |