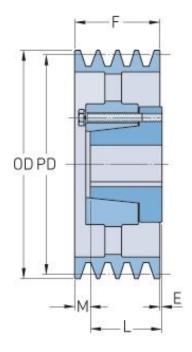

## PHP 2-5V1400-SF

| Pitch diameter<br>(mm)   | 353.06    |
|--------------------------|-----------|
| Pitch diameter (in)      | 13.9      |
| Outside diameter<br>(mm) | 355.6     |
| Outside diameter (in)    | 14        |
| Pulley type              | D-3       |
| Bushing no.              | SF        |
| Min. bore (mm)           | 12.7      |
| Min. bore (in)           | 0.5       |
| Max. bore (mm)           | 74.61     |
| Max. bore (in)           | 2.94      |
| F (in)                   | 1 (11/16) |
| E (in)                   | (13/32)   |
| L (in)                   | 2 (1/16)  |
| M (in)                   | (1/32)    |
| Weight (lbs)             | 55.8      |