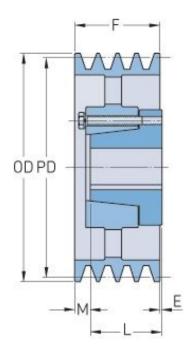

## PHP 2-5V900-SK

| Pitch diameter      | 226.06    |
|---------------------|-----------|
| (mm)                |           |
| Pitch diameter (in) | 8.9       |
| Outside diameter    | 228.6     |
| (mm)                |           |
| Outside diameter    | 9         |
| (in)                |           |
| Pulley type         | D-3       |
| Bushing no.         | SK        |
| Min. bore (mm)      | 12.7      |
| Min. bore (in)      | 0.5       |
| Max. bore (mm)      | 66.68     |
| Max. bore (in)      | 2.63      |
| F (in)              | 1 (11/16) |
| E (in)              | (11/32)   |
| L (in)              | 1 (5/16)  |
| M (in)              | (3/32)    |
| Weight (Ibs)        | 33.5      |