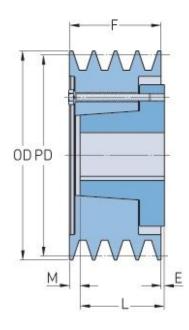

## PHP 2-5V630-SK

| Pitch diameter<br>(mm)   | 157.48    |
|--------------------------|-----------|
| Pitch diameter (in)      | 6.2       |
| Outside diameter<br>(mm) | 160.02    |
| Outside diameter<br>(in) | 6.3       |
| Pulley type              | D-1       |
| Bushing no.              | SK        |
| Min. bore (mm)           | 12.7      |
| Min. bore (in)           | 0.5       |
| Max. bore (mm)           | 66.68     |
| Max. bore (in)           | 2.63      |
| F (in)                   | 1 (11/16) |
| E (in)                   | (11/32)   |
| L (in)                   | 1 (15/16) |
| M (in)                   | (3/32)    |
| Weight (lbs)             | 20.7      |