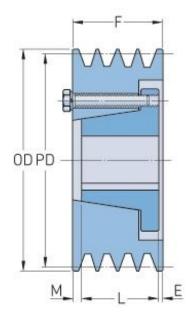

## PHP 2-5V550-SDS

| Pitch diameter<br>(mm) | 137.16    |
|------------------------|-----------|
| Pitch diameter (in)    | 5.4       |
| Outside diameter (mm)  | 139.7     |
| Outside diameter (in)  | 5.5       |
| Pulley type            | A-1       |
| Bushing no.            | SDS       |
| Min. bore (mm)         | 12.7      |
| Min. bore (in)         | 0.5       |
| Max. bore (mm)         | 50.8      |
| Max. bore (in)         | 2         |
| F (in)                 | 1 (11/16) |
| E (in)                 | (1/32)    |
| L (in)                 | 1 (5/16)  |
| M (in)                 | (11/32)   |
| Weight (lbs)           | 15.9      |