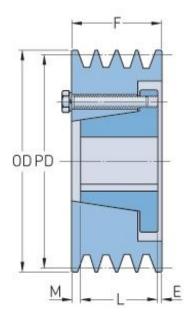

## PHP 2-5V520-SDS

| Pitch diameter<br>(mm)   | 129.54    |
|--------------------------|-----------|
| Pitch diameter (in)      | 5.1       |
| Outside diameter<br>(mm) | 132.08    |
| Outside diameter<br>(in) | 5.2       |
| Pulley type              | A-1       |
| Bushing no.              | SDS       |
| Min. bore (mm)           | 12.7      |
| Min. bore (in)           | 0.5       |
| Max. bore (mm)           | 50.8      |
| Max. bore (in)           | 2         |
| F (in)                   | 1 (11/16) |
| E (in)                   | (1/32)    |
| L (in)                   | 1 (5/16)  |
| M (in)                   | (11/32)   |
| Weight (lbs)             | 15.4      |