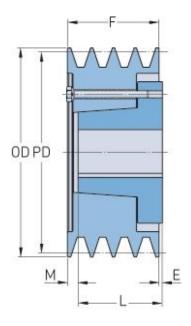

## PHP 2-5V440-SH

| Pitch diameter<br>(mm)   | 109.22    |
|--------------------------|-----------|
| Pitch diameter (in)      | 4.3       |
| Outside diameter (mm)    | 111.76    |
| Outside diameter<br>(in) | 4.4       |
| Pulley type              | D-1       |
| Bushing no.              | SH        |
| Min. bore (mm)           | 12.7      |
| Min. bore (in)           | 0.5       |
| Max. bore (mm)           | 41.28     |
| Max. bore (in)           | 1.63      |
| F (in)                   | 1 (11/16) |
| E (in)                   | (11/32)   |
| L (in)                   | 1 (5/16)  |
| M (in)                   | (23/32)   |
| Weight (lbs)             | 12.8      |