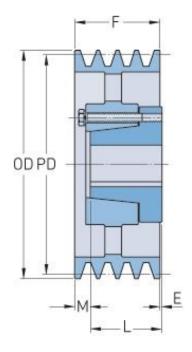

## PHP 10-3V3350-F

| Pitch diameter (mm)   | 849.63    |
|-----------------------|-----------|
| Pitch diameter (in)   | 33.45     |
| Outside diameter (mm) | 850.9     |
| Outside diameter (in) | 33.5      |
| Pulley type           | D-3       |
| Bushing no.           | F         |
| Min. bore (mm)        | 25.4      |
| Min. bore (in)        | 1         |
| Max. bore (mm)        | 101.6     |
| Max. bore (in)        | 4         |
| F (in)                | 4 (11/32) |
| E (in)                | (1/32)    |
| L (in)                | 4 (3/4)   |
| M (in)                | (5/8)     |
| Weight (lbs)          | 348.3     |