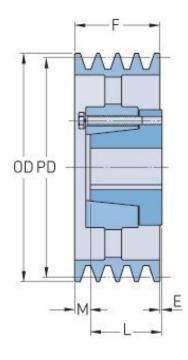

## PHP 10-3V2500-F

| Pitch diameter      | 633.73    |
|---------------------|-----------|
| (mm)                | 24.05     |
| Pitch diameter (in) | 24.95     |
| Outside diameter    | 635       |
| (mm)                |           |
| Outside diameter    | 25        |
| (in)                |           |
| Pulley type         | D-3       |
|                     |           |
| Bushing no.         | F         |
| Min. bore (mm)      | 25.4      |
| Min. bore (in)      | 1         |
| Max. bore (mm)      | 101.6     |
| Max. bore (in)      | 4         |
| F (in)              | 4 (11/32) |
| E (in)              | (1/32)    |
| L (in)              | 3 (3/4)   |
| M (in)              | (5/8)     |
| Weight (lbs)        | 218.3     |