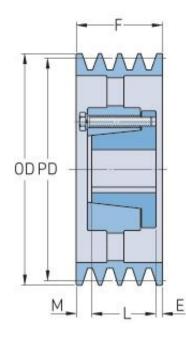

## РНР 10-3V1400-E

| Pitch diameter<br>(mm)   | 354.33    |
|--------------------------|-----------|
| Pitch diameter (in)      | 13.95     |
| Outside diameter<br>(mm) | 355.6     |
| Outside diameter<br>(in) | 14        |
| Pulley type              | A-3       |
| Bushing no.              | E         |
| Min. bore (mm)           | 22.22     |
| Min. bore (in)           | 0.87      |
| Max. bore (mm)           | 88.9      |
| Max. bore (in)           | 3.5       |
| F (in)                   | 4 (11/32) |
| E (in)                   | (3/32)    |
| L (in)                   | 2 (1/16)  |
| M (in)                   | 1 (1/2)   |
| Weight (lbs)             | 94.4      |
|                          |           |