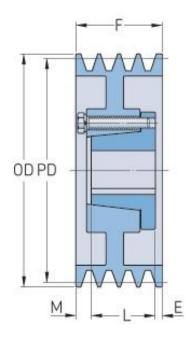

## РНР 10-3V1060-E

| Pitch diameter<br>(mm)   | 267.97    |
|--------------------------|-----------|
| Pitch diameter (in)      | 10.55     |
| Outside diameter<br>(mm) | 269.24    |
| Outside diameter<br>(in) | 10.6      |
| Pulley type              | A-2       |
| Bushing no.              | Е         |
| Min. bore (mm)           | 22.22     |
| Min. bore (in)           | 0.87      |
| Max. bore (mm)           | 88.9      |
| Max. bore (in)           | 3.5       |
| F (in)                   | 4 (11/32) |
| E (in)                   | (3/32)    |
| L (in)                   | 2 (1/16)  |
| M (in)                   | 1 (1/2)   |
| Weight (lbs)             | 66.6      |