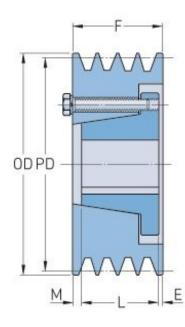

## PHP 10-3V800-SF

| Pitch diameter<br>(mm)   | 201.93    |
|--------------------------|-----------|
| Pitch diameter (in)      | 7.95      |
| Outside diameter<br>(mm) | 203.2     |
| Outside diameter<br>(in) | 8         |
| Pulley type              | A-1       |
| Bushing no.              | SF        |
| Min. bore (mm)           | 12.7      |
| Min. bore (in)           | 0.5       |
| Max. bore (mm)           | 74.61     |
| Max. bore (in)           | 2.94      |
| F (in)                   | 4 (11/32) |
| E (in)                   | (21/32)   |
| L (in)                   | 2 (1/16)  |
| M (in)                   | 1 (5/8)   |
| Weight (lbs)             | 52.9      |