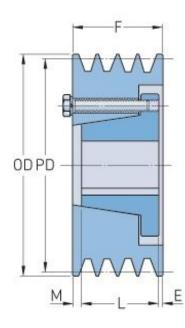

## PHP 10-3V690-SK

| Pitch diameter<br>(mm)   | 173.99    |
|--------------------------|-----------|
| Pitch diameter (in)      | 6.85      |
| Outside diameter<br>(mm) | 175.26    |
| Outside diameter<br>(in) | 6.9       |
| Pulley type              | A-1       |
| Bushing no.              | SK        |
| Min. bore (mm)           | 12.7      |
| Min. bore (in)           | 0.5       |
| Max. bore (mm)           | 66.68     |
| Max. bore (in)           | 2.63      |
| F (in)                   | 4 (11/32) |
| E (in)                   | (21/32)   |
| L (in)                   | 1 (15/16) |
| M (in)                   | 1 (3/4)   |
| Weight (lbs)             | 44.1      |