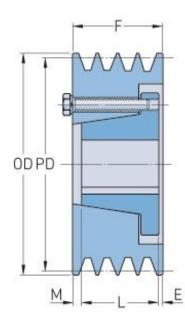

Pulleys 3V section QD bushed

## PHP 10-3V650-SK

| Pitch diameter<br>(mm)   | 163.83    |
|--------------------------|-----------|
| Pitch diameter (in)      | 6.45      |
| Outside diameter<br>(mm) | 165.1     |
| Outside diameter<br>(in) | 6.5       |
| Pulley type              | A-1       |
| Bushing no.              | SK        |
| Min. bore (mm)           | 12.7      |
| Min. bore (in)           | 0.5       |
| Max. bore (mm)           | 66.68     |
| Max. bore (in)           | 2.63      |
| F (in)                   | 4 (11/32) |
| E (in)                   | (21/32)   |
| L (in)                   | 1 (15/16) |
| M (in)                   | 1 (3/4)   |
| Weight (lbs)             | 38.6      |
|                          |           |