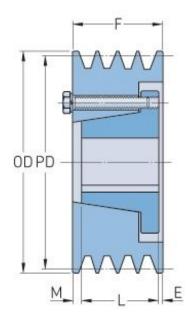

## PHP 10-3V600-SK

| Pitch diameter<br>(mm)   | 151.13    |
|--------------------------|-----------|
| Pitch diameter (in)      | 5.95      |
| Outside diameter<br>(mm) | 152.4     |
| Outside diameter<br>(in) | 6         |
| Pulley type              | A-1       |
| Bushing no.              | SK        |
| Min. bore (mm)           | 12.7      |
| Min. bore (in)           | 0.5       |
| Max. bore (mm)           | 66.68     |
| Max. bore (in)           | 2.63      |
| F (in)                   | 4 (11/32) |
| E (in)                   | (21/32)   |
| L (in)                   | 1 (15/16) |
| M (in)                   | 1 (3/4)   |
| Weight (lbs)             | 32        |