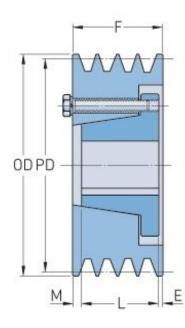

## PHP 10-3V560-SK

| Pitch diameter<br>(mm)   | 140.97    |
|--------------------------|-----------|
| Pitch diameter (in)      | 5.55      |
| Outside diameter<br>(mm) | 142.24    |
| Outside diameter<br>(in) | 5.6       |
| Pulley type              | A-1       |
| Bushing no.              | SK        |
| Min. bore (mm)           | 12.7      |
| Min. bore (in)           | 0.5       |
| Max. bore (mm)           | 66.68     |
| Max. bore (in)           | 2.63      |
| F (in)                   | 4 (11/32) |
| E (in)                   | (21/32)   |
| L (in)                   | 1 (15/16) |
| M (in)                   | 1 (3/4)   |
| Weight (lbs)             | 25.1      |