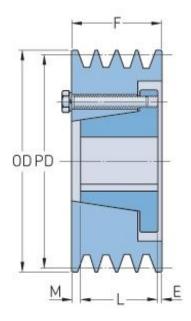

## PHP 10-3V530-SK

| Pitch diameter<br>(mm)   | 133.35    |
|--------------------------|-----------|
| Pitch diameter (in)      | 5.25      |
| Outside diameter<br>(mm) | 134.62    |
| Outside diameter<br>(in) | 5.3       |
| Pulley type              | A-1       |
| Bushing no.              | SK        |
| Min. bore (mm)           | 12.7      |
| Min. bore (in)           | 0.5       |
| Max. bore (mm)           | 66.68     |
| Max. bore (in)           | 2.63      |
| F (in)                   | 4 (11/32) |
| E (in)                   | (21/32)   |
| L (in)                   | 1 (15/16) |
| M (in)                   | 1 (3/4)   |
| Weight (lbs)             | 22.5      |