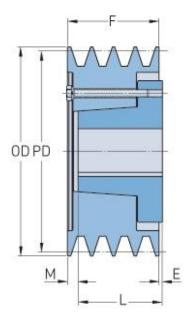

## PHP 10-3V500-SK

| Pitch diameter<br>(mm)   | 125.73    |
|--------------------------|-----------|
| Pitch diameter (in)      | 4.95      |
| Outside diameter (mm)    | 127       |
| Outside diameter<br>(in) | 5         |
| Pulley type              | D-1       |
| Bushing no.              | SK        |
| Min. bore (mm)           | 12.7      |
| Min. bore (in)           | 0.5       |
| Max. bore (mm)           | 66.68     |
| Max. bore (in)           | 2.63      |
| F (in)                   | 4 (11/32) |
| E (in)                   | (21/32)   |
| L (in)                   | 1 (15/16) |
| M (in)                   | 3 (1/16)  |
| Weight (lbs)             | 20.9      |