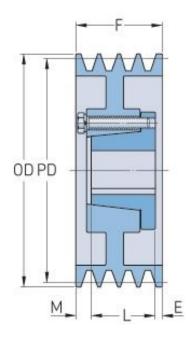

## PHP 8-3V1060-SF

| Pitch diameter<br>(mm)   | 267.97    |
|--------------------------|-----------|
| Pitch diameter (in)      | 10.55     |
| Outside diameter<br>(mm) | 269.24    |
| Outside diameter<br>(in) | 10.6      |
| Pulley type              | A-2       |
| Bushing no.              | SF        |
| Min. bore (mm)           | 12.7      |
| Min. bore (in)           | 0.5       |
| Max. bore (mm)           | 74.61     |
| Max. bore (in)           | 2.94      |
| F (in)                   | 3 (17/32) |
| E (in)                   | (9/32)    |
| L (in)                   | 2 (15/16) |
| M (in)                   | (13/16)   |
| Weight (lbs)             | 56.2      |