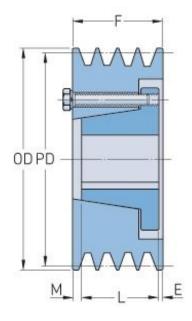

## PHP 8-3V800-SF

| Pitch diameter<br>(mm)   | 201.93    |
|--------------------------|-----------|
| Pitch diameter (in)      | 7.95      |
| Outside diameter<br>(mm) | 203.2     |
| Outside diameter<br>(in) | 8         |
| Pulley type              | A-1       |
| Bushing no.              | SF        |
| Min. bore (mm)           | 12.7      |
| Min. bore (in)           | 0.5       |
| Max. bore (mm)           | 74.61     |
| Max. bore (in)           | 2.94      |
| F (in)                   | 3 (17/32) |
| E (in)                   | (9/32)    |
| L (in)                   | 2 (15/16) |
| M (in)                   | (13/16)   |
| Weight (lbs)             | 46.3      |