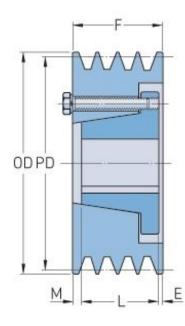

## PHP 8-3V600-SK

| Pitch diameter<br>(mm)   | 151.13    |
|--------------------------|-----------|
| Pitch diameter (in)      | 5.95      |
| Outside diameter<br>(mm) | 152.4     |
| Outside diameter<br>(in) | 6         |
| Pulley type              | A-1       |
| Bushing no.              | SK        |
| Min. bore (mm)           | 12.7      |
| Min. bore (in)           | 0.5       |
| Max. bore (mm)           | 66.68     |
| Max. bore (in)           | 2.63      |
| F (in)                   | 3 (17/32) |
| E (in)                   | (17/32)   |
| L (in)                   | 1 (15/16) |
| M (in)                   | 1 (1/16)  |
| Weight (lbs)             | 27.6      |