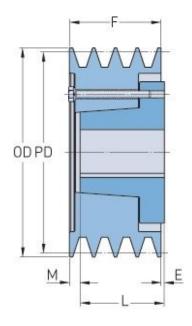

## PHP 8-3V475-SK

| Pitch diameter<br>(mm)   | 119.38    |
|--------------------------|-----------|
| Pitch diameter (in)      | 4.7       |
| Outside diameter<br>(mm) | 120.65    |
| Outside diameter<br>(in) | 4.75      |
| Pulley type              | D-1       |
| Bushing no.              | SK        |
| Min. bore (mm)           | 12.7      |
| Min. bore (in)           | 0.5       |
| Max. bore (mm)           | 66.68     |
| Max. bore (in)           | 2.63      |
| F (in)                   | 3 (17/32) |
| E (in)                   | (21/32)   |
| L (in)                   | 1 (15/16) |
| M (in)                   | 2 (1/4)   |
| Weight (lbs)             | 15.9      |