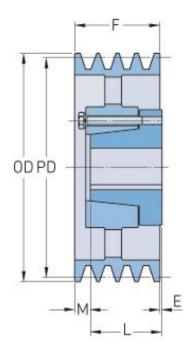

## РНР 6-3V1900-E

| Pitch diameter<br>(mm)   | 481.33    |
|--------------------------|-----------|
| Pitch diameter (in)      | 18.95     |
| Outside diameter<br>(mm) | 482.6     |
| Outside diameter<br>(in) | 19        |
| Pulley type              | D-3       |
| Bushing no.              | Е         |
| Min. bore (mm)           | 22.22     |
| Min. bore (in)           | 0.87      |
| Max. bore (mm)           | 88.9      |
| Max. bore (in)           | 3.5       |
| F (in)                   | 2 (23/32) |
| E (in)                   | (5/32)    |
| L (in)                   | 2 (3/4)   |
| M (in)                   | (1/8)     |
| Weight (lbs)             | 97        |