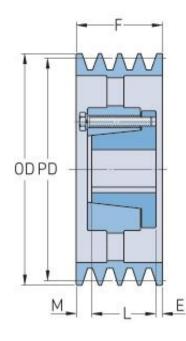

## PHP 6-3V1400-SF

| Pitch diameter<br>(mm)   | 354.33    |
|--------------------------|-----------|
| Pitch diameter (in)      | 13.95     |
| Outside diameter<br>(mm) | 355.6     |
| Outside diameter<br>(in) | 14        |
| Pulley type              | A-3       |
| Bushing no.              | SF        |
| Min. bore (mm)           | 22.22     |
| Min. bore (in)           | 0.87      |
| Max. bore (mm)           | 88.9      |
| Max. bore (in)           | 3.5       |
| F (in)                   | 2 (23/32) |
| E (in)                   | (1/32)    |
| L (in)                   | 2 (15/16) |
| M (in)                   | (5/8)     |
| Weight (lbs)             | 65        |
|                          |           |