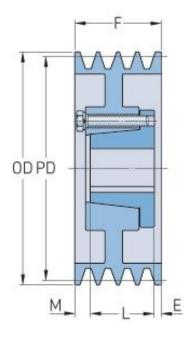

## PHP 6-3V800-SK

| Pitch diameter      | 201.93    |
|---------------------|-----------|
| (mm)                |           |
| Pitch diameter (in) | 7.95      |
| Outside diameter    | 203.2     |
| (mm)                |           |
| Outside diameter    | 8         |
| (in)                |           |
| Pulley type         | A-2       |
| Bushing no.         | SK        |
| Min. bore (mm)      | 12.7      |
| Min. bore (in)      | 0.5       |
| Max. bore (mm)      | 74.61     |
| Max. bore (in)      | 2.94      |
| F (in)              | 2 (23/32) |
| E (in)              | (3/32)    |
| L (in)              | 1 (15/16) |
| M (in)              | (11/16)   |
| Weight (lbs)        | 33.1      |
|                     |           |