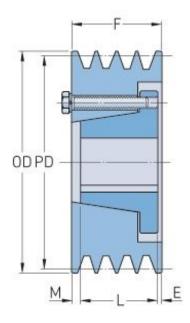

## PHP 6-3V650-SK

| Pitch diameter<br>(mm)   | 163.83    |
|--------------------------|-----------|
| Pitch diameter (in)      | 6.45      |
| Outside diameter (mm)    | 165.1     |
| Outside diameter<br>(in) | 6.5       |
| Pulley type              | A-1       |
| Bushing no.              | SK        |
| Min. bore (mm)           | 12.7      |
| Min. bore (in)           | 0.5       |
| Max. bore (mm)           | 66.68     |
| Max. bore (in)           | 2.63      |
| F (in)                   | 2 (23/32) |
| E (in)                   | (17/32)   |
| L (in)                   | 1 (15/16) |
| M (in)                   | (1/4)     |
| Weight (lbs)             | 25.1      |