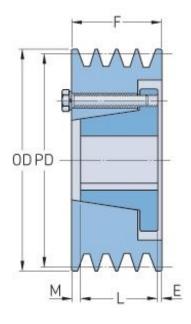

## PHP 6-3V560-SK

| Pitch diameter<br>(mm)   | 140.97    |
|--------------------------|-----------|
| Pitch diameter (in)      | 5.55      |
| Outside diameter<br>(mm) | 142.24    |
| Outside diameter<br>(in) | 5.6       |
| Pulley type              | A-1       |
| Bushing no.              | SK        |
| Min. bore (mm)           | 12.7      |
| Min. bore (in)           | 0.5       |
| Max. bore (mm)           | 66.68     |
| Max. bore (in)           | 2.63      |
| F (in)                   | 2 (23/32) |
| E (in)                   | (17/32)   |
| L (in)                   | 1 (15/16) |
| M (in)                   | (1/4)     |
| Weight (lbs)             | 18.7      |