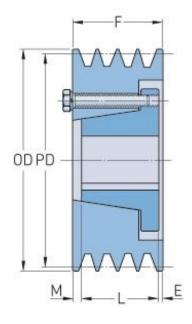

## PHP 6-3V530-SK

| Pitch diameter<br>(mm)   | 133.35    |
|--------------------------|-----------|
| Pitch diameter (in)      | 5.25      |
| Outside diameter (mm)    | 134.62    |
| Outside diameter<br>(in) | 5.3       |
| Pulley type              | A-1       |
| Bushing no.              | SK        |
| Min. bore (mm)           | 12.7      |
| Min. bore (in)           | 0.5       |
| Max. bore (mm)           | 66.68     |
| Max. bore (in)           | 2.63      |
| F (in)                   | 2 (23/32) |
| E (in)                   | (17/32)   |
| L (in)                   | 1 (15/16) |
| M (in)                   | (1/4)     |
| Weight (lbs)             | 15.2      |