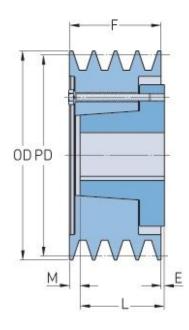

## PHP 6-3V500-SK

| Pitch diameter<br>(mm)   | 125.73    |
|--------------------------|-----------|
| Pitch diameter (in)      | 4.95      |
| Outside diameter<br>(mm) | 127       |
| Outside diameter<br>(in) | 5         |
| Pulley type              | D-1       |
| Bushing no.              | SK        |
| Min. bore (mm)           | 12.7      |
| Min. bore (in)           | 0.5       |
| Max. bore (mm)           | 66.68     |
| Max. bore (in)           | 2.63      |
| F (in)                   | 2 (23/32) |
| E (in)                   | (21/32)   |
| L (in)                   | 1 (15/16) |
| M (in)                   | 1 (7/16)  |
| Weight (lbs)             | 13.9      |