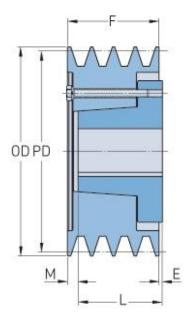

## PHP 6-3V475-SK

| Pitch diameter<br>(mm) | 119.38    |
|------------------------|-----------|
| Pitch diameter (in)    | 4.7       |
| Outside diameter (mm)  | 120.65    |
| Outside diameter (in)  | 4.75      |
| Pulley type            | D-1       |
| Bushing no.            | SK        |
| Min. bore (mm)         | 12.7      |
| Min. bore (in)         | 0.5       |
| Max. bore (mm)         | 66.68     |
| Max. bore (in)         | 2.63      |
| F (in)                 | 2 (23/32) |
| E (in)                 | (21/32)   |
| L (in)                 | 1 (15/16) |
| M (in)                 | 1 (7/16)  |
| Weight (lbs)           | 13.2      |