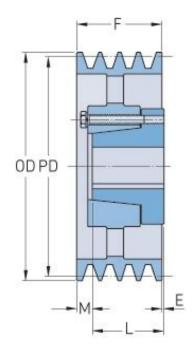

## PHP 5-3V2500-E

| Pitch diameter (mm)   | 633.73   |
|-----------------------|----------|
| Pitch diameter (in)   | 24.95    |
| Outside diameter (mm) | 635      |
| Outside diameter (in) | 25       |
| Pulley type           | D-3      |
| Bushing no.           | Е        |
| Min. bore (mm)        | 22.22    |
| Min. bore (in)        | 0.87     |
| Max. bore (mm)        | 88.9     |
| Max. bore (in)        | 3.5      |
| F (in)                | 2 (5/16) |
| E (in)                | (17/32)  |
| L (in)                | 2 (3/4)  |
| M (in)                | (3/32)   |
| Weight (lbs)          | 138.9    |