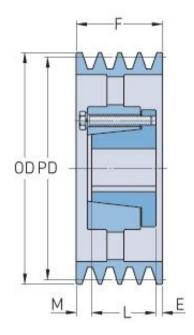

## PHP 5-3V1900-SF

| Pitch diameter<br>(mm)   | 481.33    |
|--------------------------|-----------|
| Pitch diameter (in)      | 18.95     |
| Outside diameter<br>(mm) | 482.6     |
| Outside diameter<br>(in) | 19        |
| Pulley type              | A-3       |
| Bushing no.              | SF        |
| Min. bore (mm)           | 12.7      |
| Min. bore (in)           | 0.5       |
| Max. bore (mm)           | 74.61     |
| Max. bore (in)           | 2.94      |
| F (in)                   | 2 (5/16)  |
| E (in)                   | (1/32)    |
| L (in)                   | 2 (15/16) |
| M (in)                   | (7/32)    |
| Weight (lbs)             | 90.4      |