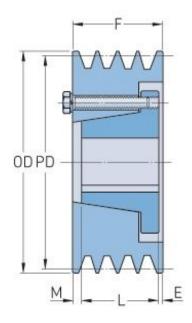

## PHP 5-3V600-SK

| Pitch diameter<br>(mm)   | 151.13    |
|--------------------------|-----------|
| Pitch diameter (in)      | 5.95      |
| Outside diameter (mm)    | 152.4     |
| Outside diameter<br>(in) | 6         |
| Pulley type              | A-1       |
| Bushing no.              | SK        |
| Min. bore (mm)           | 12.7      |
| Min. bore (in)           | 0.5       |
| Max. bore (mm)           | 66.68     |
| Max. bore (in)           | 2.63      |
| F (in)                   | 2 (5/16)  |
| E (in)                   | (5/32)    |
| L (in)                   | 1 (15/16) |
| M (in)                   | (7/32)    |
| Weight (lbs)             | 19.6      |